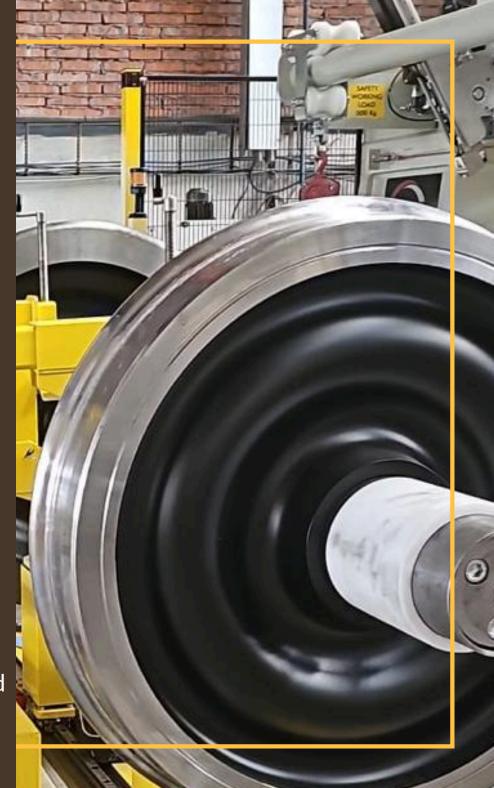

## **OUR WHEELSETS**

- Wheelsets for freight wagons including the assembly of bearings and axle boxes
- Driven wheelsets for passenger carriages with pressed brake discs
- Driving wheelsets for passenger carriages, including the pressing of gear boxes
- Driving wheelsets for locomotives
- Maintenance

**Current capacity 6.000 pcs per year** 