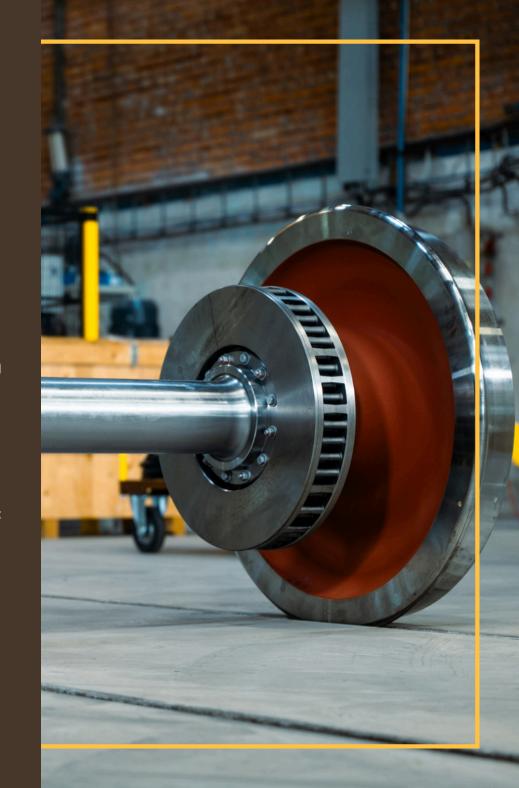

## **OUR WHEELSETS**

- Wheelsets for freight wagons including the assembly of bearings and axle boxes
- Driven wheelsets for passenger carriages with pressed brake discs
- Driving wheelsets for passenger carriages, including the pressing of gear boxes
- Driving wheelsets for locomotives
- Maintenance

**Current capacity 6.000 pcs per year** 

# WHEELSETS FOR PASSENGERS WAGONS

- Driven wheelsets for passenger carriages with pressed brake discs
- Driving wheelsets for passenger carriages, including the pressing of gear boxes
- Driving wheelsets for locomotives
- Maintenance