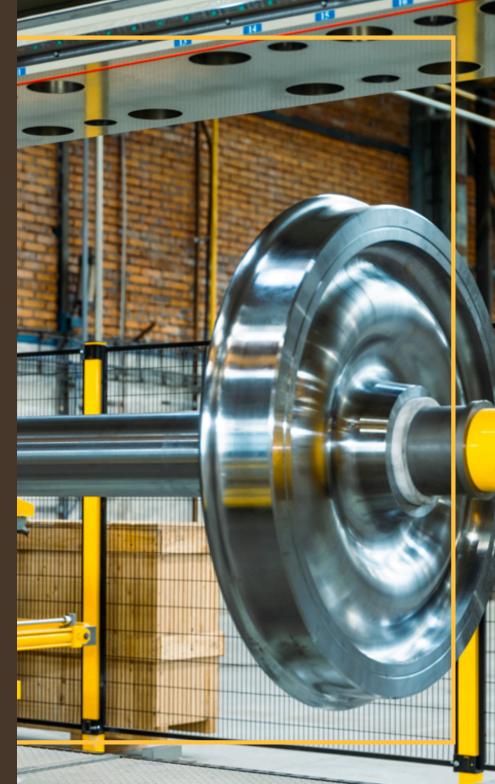

# WHEELSETS FOR PASSENGERS WAGONS

- Driven wheelsets for passenger carriages with pressed brake discs
- Driving wheelsets for passenger carriages, including the pressing of gear boxes
- Driving wheelsets for locomotives
- Maintenance